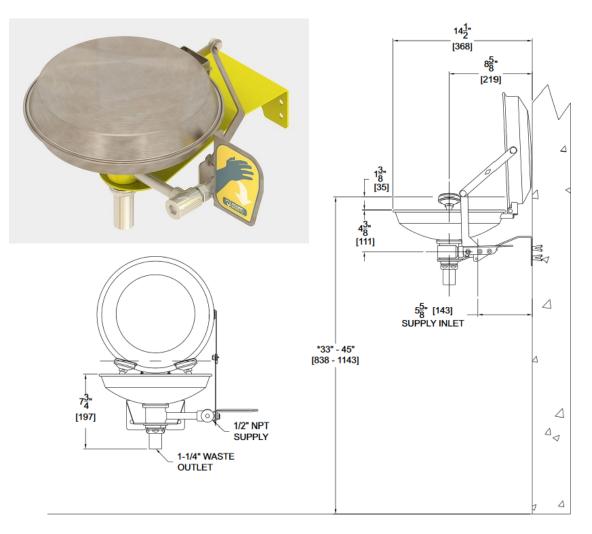

## **Dimensions**

Diameter: 300mm

## **Material and Specifications**

Grade 304 stainless steel bowl, 300mm diameter Grade 304 stainless steel flip open clamshell cover/lid operated by push handle ABS yellow plastic eye wash spray heads with flip open dust covers 1/2" chrome plated brasss stay open ball valve with stainless steel push handle Yellow coated 3mm galvanised steel wall bracket 32mm waste fitting BSP adaptors are supplied for all NPT pipe connections Internal filters and flow controls Flow rate 14 litres per minute ANSI Z358.1 compliant, includes safety sign and weekly testing card